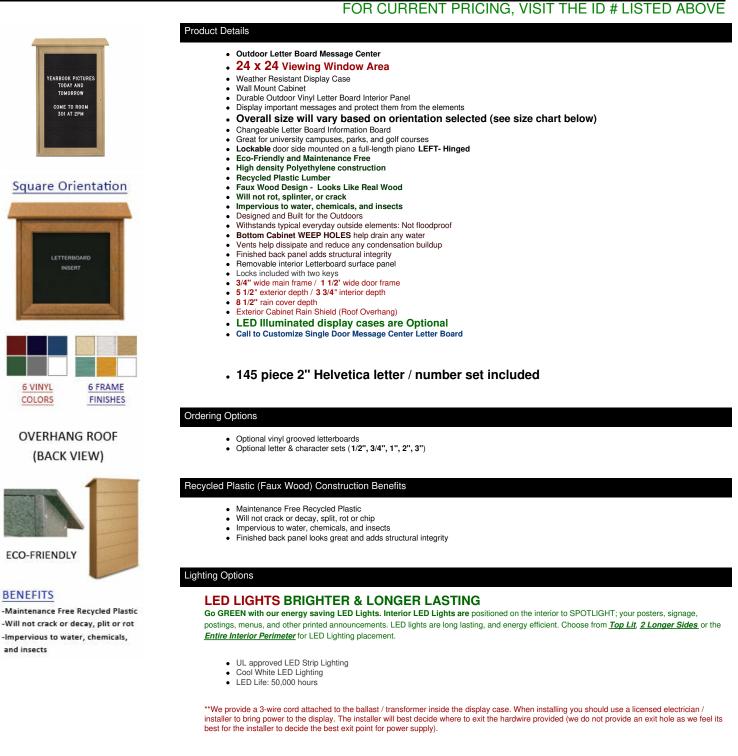

## 24" x 24" Outdoor Message Center Letter Board | LEFT Hinged - Single Door Information Board

## We offer THREE LED Lighting Options as detailed below;

TOP LIGHTING (ONE SIDE) For this option we place an LED strip light on the top side of the interior display case. The light will shine downward onto the interior case, highlighting the contents inside.

TWO LONGER SIDES

For this option we place an LED strip light along the 2 longer sides of the interior display case. The light will shine from 2 sides of the interior case, bringing more highlighting to the contents inside.

INSIDE PERIMETER (ALL 4 SIDES). For this option we place an LED strip light along the entire Perimeter of the interior display case. The light will shine from all 4 sides of the interior case, bringing more light intensity to the contents being displayed inside.