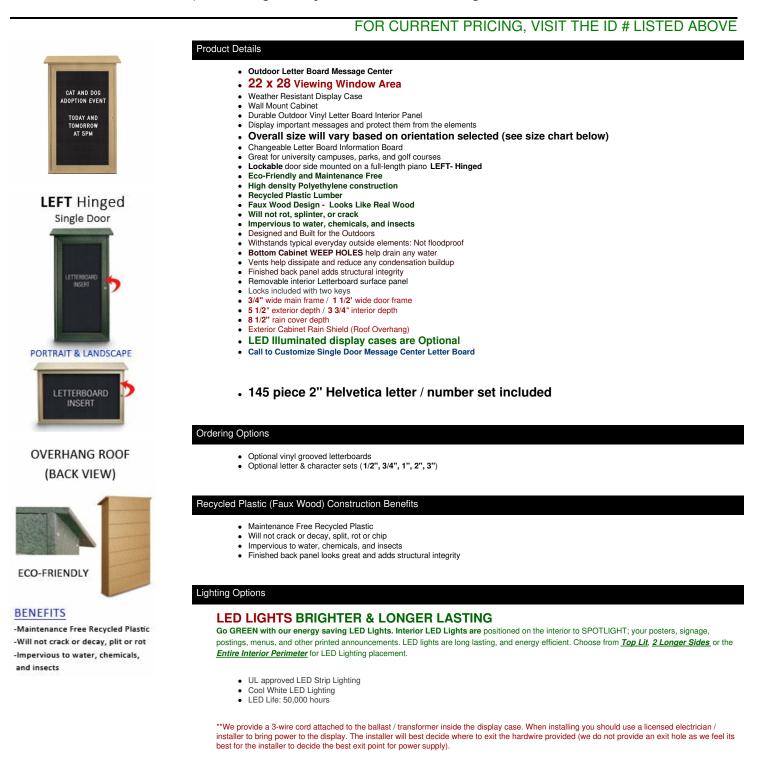

## 22" x 28" Outdoor Message Center Letter Board | Wall Mount, LEFT Hinged - Single Door Information Board | Eco-Design, Recycled Faux Wood Changeable Letterboard

| Model           | Viewable Area | Overall Size (Portrait)     | Overall Size (Landscape)    | Ships Via | Shipping Wt. |
|-----------------|---------------|-----------------------------|-----------------------------|-----------|--------------|
| SIDMCLB-VA-2228 | 22" x 28"     | 28 3/4" Wide x 36 1/4" High | 34 3/4" Wide x 30 1/4" High | UPS       | 42 LBS       |