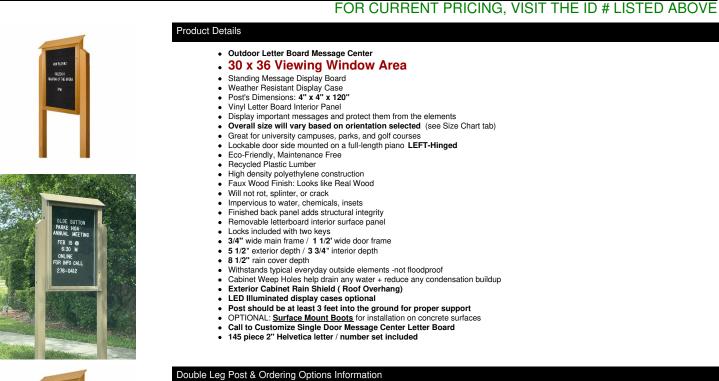

## 30" x 36" Outdoor Message Center Letter Board | LEFT Hinged - Single Door with Posts Information Board - SIZES REFER TO VIEWABLE AREA

Optional vinyl grooved letterboards

• Optional letter & character sets (1/2", 3/4". 1", 2", 3")

Double Post Information

- Post Dimensions: 4" x 4" x 120"
- Posts are attached to the case through the sides. Pre-drilled holes will be provided on the posts for easy
  display case mounting
- Post should be secured at least 3 feet into the ground for proper support.
- OPTIONAL: <u>Surface Mount Boots</u> for installation on concrete surfaces

### Recycled Plastic (Faux Wood) Construction Benefits

- Maintenance Free Recycled Plastic
- Will not crack or decay, split, rot or chip
- Impervious to water, chemicals, and insects
  Finished back panel looks great and adds structural integrity