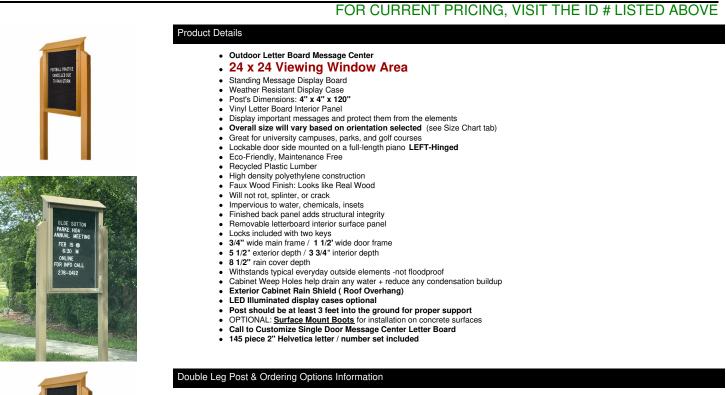

# 24" x 24" Outdoor Message Center Letter Board | LEFT Hinged - Single Door with Posts Information Board - SIZES REFER TO VIEWABLE AREA

- Optional vinyl grooved letterboards
- Optional letter & character sets (1/2", 3/4". 1", 2", 3")

Double Post Information

- Post Dimensions: 4" x 4" x 120"
- Posts are attached to the case through the sides. Pre-drilled holes will be provided on the posts for easy
  display case mounting
- Post should be secured at least 3 feet into the ground for proper support.
- OPTIONAL: <u>Surface Mount Boots</u> for installation on concrete surfaces