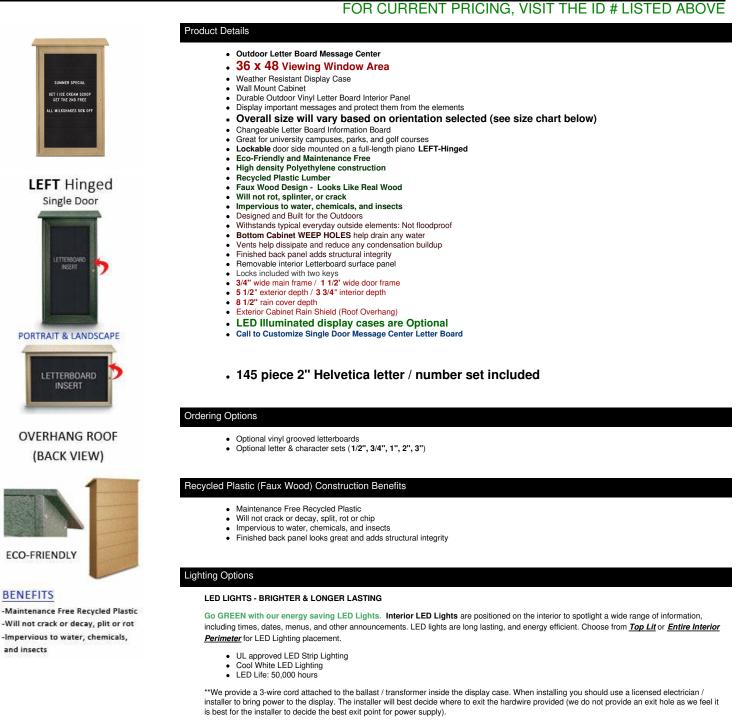

## 36" x 48" Outdoor Message Center Letter Board | LEFT Hinged - Single Door Information Board