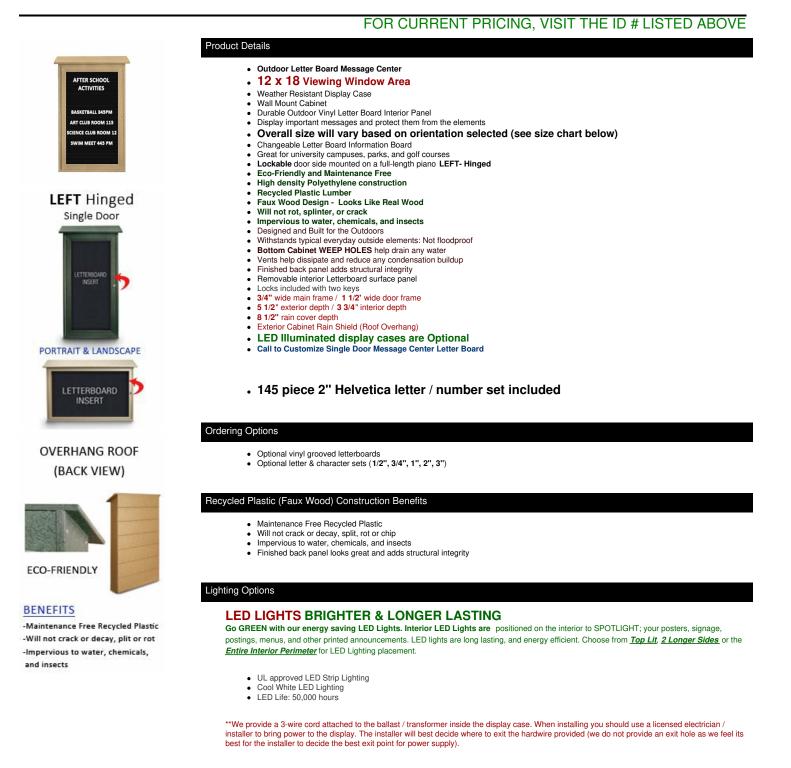

## 12" x 18" Outdoor Message Center Letter Board | LEFT Hinged - Single Door Information Board

## We offer THREE LED Lighting Options as detailed below;

TOP LIGHTING (ONE SIDE) For this option we place an LED strip light on the top side of the interior display case. The light will shine downward onto the interior case, highlighting the contents inside.

TWO LONGER SIDES

For this option we place an LED strip light along the 2 longer sides of the interior display case. The light will shine from 2 sides of the interior case, bringing more highlighting to the contents inside.

INSIDE PERIMETER (ALL 4 SIDES). For this option we place an LED strip light along the entire Perimeter of the interior display case. The light will shine from all 4 sides of the interior case, bringing more light intensity to the contents being displayed inside.