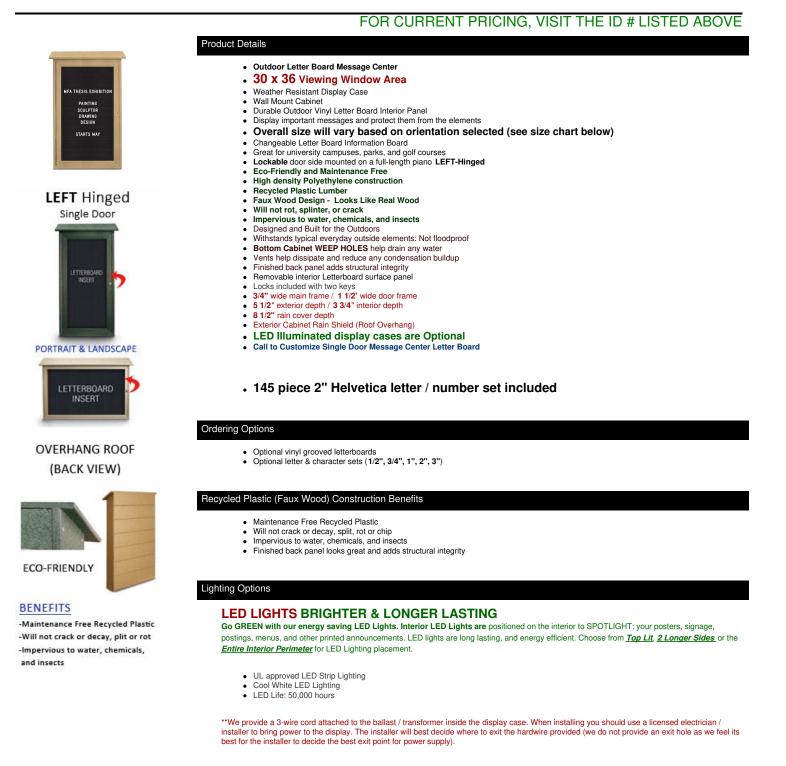

## 30" x 36" Outdoor Message Center Letter Board | LEFT Hinged - Single Door Information Board

| Model           | Viewable Area | Overall Size (Portrait)     | Overall Size (Landscape)    | Ships Via | Shipping Wt. |
|-----------------|---------------|-----------------------------|-----------------------------|-----------|--------------|
| SIDMCLB-VA-3036 | 30" x 36"     | 36 1/4" Wide x 44 1/4" High | 42 3/4" Wide x 38 1/4" High | UPS       | 88 LBS       |