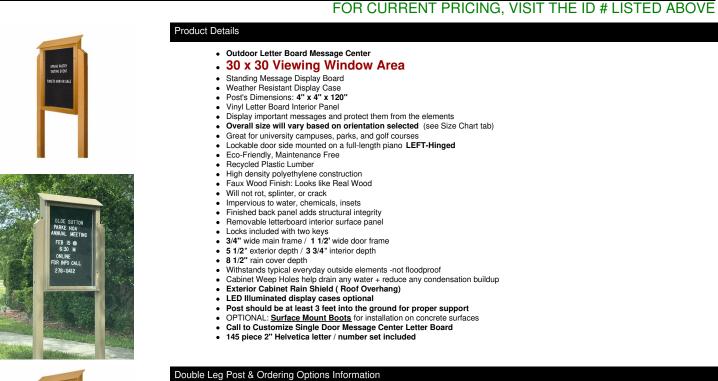

# 30" x 30" Outdoor Message Center Letter Board | LEFT Hinged - Single Door with Posts Information Board - SIZES REFER TO VIEWABLE AREA

- Optional vinyl grooved letterboards
- Optional letter & character sets (1/2", 3/4". 1", 2", 3")

Double Post Information

- Post Dimensions: 4" x 4" x 120"
- Posts are attached to the case through the sides. Pre-drilled holes will be provided on the posts for easy
  display case mounting
- · Post should be secured at least 3 feet into the ground for proper support.
- OPTIONAL: <u>Surface Mount Boots</u> for installation on concrete surfaces

### Recycled Plastic (Faux Wood) Construction Benefits

- Maintenance Free Recycled Plastic
- Will not crack or decay, split, rot or chip
- Impervious to water, chemicals, and insects
- Finished back panel looks great and adds structural integrity