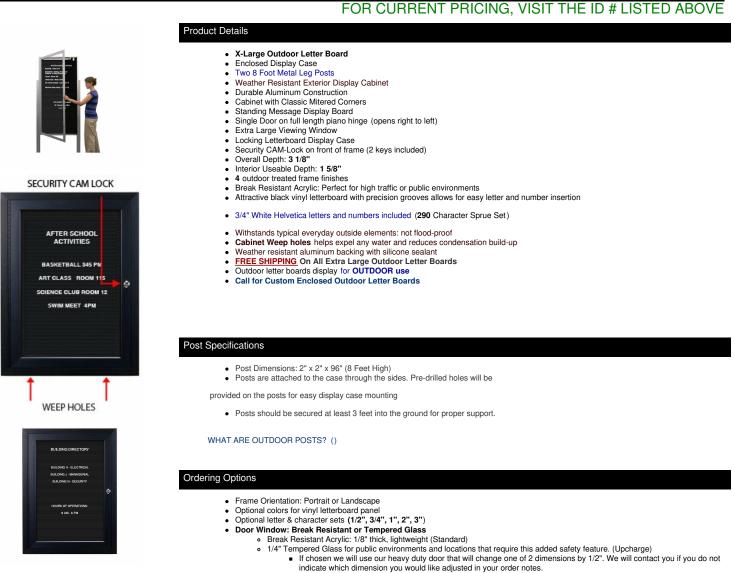

## Extra Large Outdoor Enclosed Letter Boards with Leg Posts | Single Door Locking Message Board

The viewable area can decrease by 1/2" or the overall size can be increased by 1/2".

| Model       | Overal Dimension | Viewable Area | Overall Depth | Orientation           | Ships Via | Shipping Weight |
|-------------|------------------|---------------|---------------|-----------------------|-----------|-----------------|
| LSCLXL-2448 | 24" x 48"        | 18 7/8" x 43" | 3 1/8"        | Portrait or Landscape | Freight   | 36              |
| LSCLXL-2460 | 24" x 60"        | 18 7/8" x 55" | 3 1/8"        | Portrait or Landscape | Freight   | 41              |
| LSCLXL-2472 | 24" x 72"        | 17 7/8" x 66' | 3 1/8"        | Portrait or Landscape | Freight   | 49              |
| LSCLXL-2484 | 24" x 84"        | 17 7/8" x 78" | 3 1/8"        | Landscape Only        | Freight   | 68              |
| LSCLXL-2496 | 24" x 96"        | 17 7/8" x 90" | 3 1/8"        | Landscape Only        | Freight   | 75              |

| LSCLXL-3648 | 36" x 48" | 29 7/8" x 42" | 3 1/8" | Portrait or Landscape | Freight | 41  |
|-------------|-----------|---------------|--------|-----------------------|---------|-----|
| LSCLXL-3660 | 36" x 60" | 29 7/8" x 54" | 3 1/8" | Portrait & Landscape  | Freight | 57  |
| LSCLXL-3672 | 36" x 72" | 29 7/8" x 66" | 3 1/8" | Portrait or Landscape | Freight | 71  |
| LSCLXL-3684 | 36" x 84" | 29 7/8" x78"  | 3 1/8" | Landscape Only        | Freight | 83  |
| LSCLXL-3696 | 36" x 96" | 29 7/8" x 90" | 3 1/8" | Landscape Only        | Freight | 88  |
| LSCLXL-4060 | 40" x 60" | 33 7/8" x 54" | 3 1/8" | Portrait or Landscape | Freight | 63  |
| LSCLXL-4848 | 48" x 48" | 41 7/8" x 42" | 3 1/8" | Portrait or Landscape | Freight | 64  |
| LSCLXL-4860 | 48" x 60" | 41 7/8" x 54" | 3 1/8" | Portrait or Landscape | Freight | 75  |
| LSCLXL-4872 | 48" x 72" | 41 7/8" x 66" | 3 1/8" | Portrait or Landscape | Freight | 86  |
| LSCLXL-4884 | 48" x 84" | 41 7/8" x 78" | 3 1/8" | Landscape Only        | Freight | 102 |
| LSCLXL-4896 | 48" x 96" | 41 7/8" x 90" | 3 1/8" | Landscape Only        | Freight | 115 |