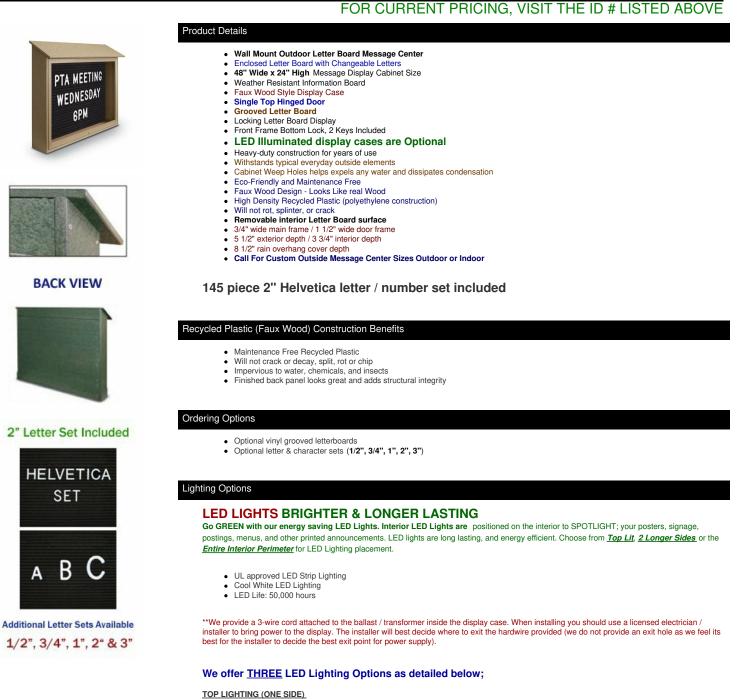

## Wall Mount Outdoor Message Center Letter Board 48" x 24" | TOP Hinged - Single Door Information Board

For this option we place an LED strip light on the top side of the interior display case. The light will shine downward onto the interior case, highlighting the contents inside.

| Model      |      | Overall Size        | Viewable Area       | Orientation / Hinge Locaction | Shipping Weight |
|------------|------|---------------------|---------------------|-------------------------------|-----------------|
| SIDMCTXLLB | 4824 | 48" Wide x 24" High | 41" Wide x 16" High | Landscape / TOP Hinged        | 47 LBS          |