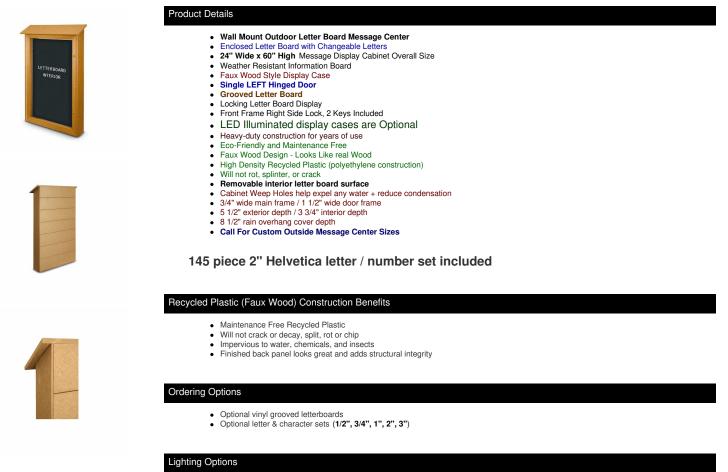

## Outdoor Message Center Letter Board 24" x 60" | LEFT Hinged - Single Door, Wall Mount Info Board

| Model          | Overall Size        | Viewable Area       | Orientation / Hinge Locaction | Shipping Weight |
|----------------|---------------------|---------------------|-------------------------------|-----------------|
| SIDMCXLLB-2460 | 24" Wide x 60" High | 17" Wide x 52" High | Portrait / LEFT Hinged        | 60 LBS          |