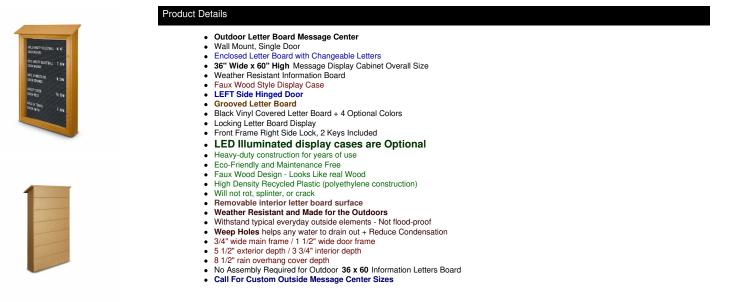

# Outdoor Message Center Letter Board 36" x 60" | LEFT Hinged - Single Door, Wall Mount Info Board

### 145 piece 2" Helvetica letter / number set included

- Maintenance Free Recycled Plastic
- Will not crack or decay, split, rot or chip
- Impervious to water, chemicals, and insects
- Finished back panel looks great and adds structural integrity

#### Ordering Options

- · Optional vinyl grooved letterboards
- Optional letter & character sets (1/2", 3/4", 1", 2", 3")