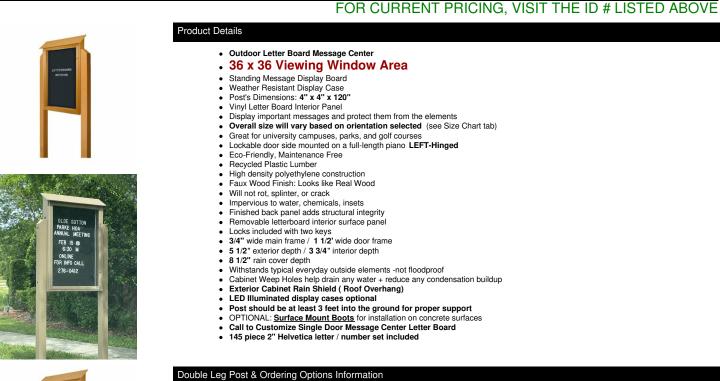

## 36" x 36" Outdoor Message Center Letter Board | LEFT Hinged - Single Door with Posts Information Board - SIZES REFER TO VIEWABLE AREA

- Optional vinyl grooved letterboards
  - Optional letter & character sets (1/2", 3/4". 1", 2", 3")

Double Post Information

- Post Dimensions: 4" x 4" x 120"
- Posts are attached to the case through the sides. Pre-drilled holes will be provided on the posts for easy
  display case mounting
- · Post should be secured at least 3 feet into the ground for proper support.
- OPTIONAL: <u>Surface Mount Boots</u> for installation on concrete surfaces

### Recycled Plastic (Faux Wood) Construction Benefits

- Maintenance Free Recycled Plastic
- Will not crack or decay, split, rot or chip
- Impervious to water, chemicals, and insects
   Finished back panel looks great and adds structural integrity