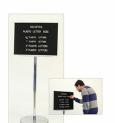

# Non Adjustable Pedestal Felt Letter Board 24x18 with Aluminum Frame Single-Sided

#### **Product Details**

- Pedestal Stand with One-Sided Letter Board
- Non-Adjustable Felt Letter Board Floor Stand
- Framed Felt Letter Board Size: 24 x 18 Landscape Silver aluminum trim frame 1/2" wide
- Open Face Changeable Letter Board Frame
- Black Felt Letter Board with 1/4" Grooved Panel
- Easy letter and number insertion into felt-covered grooves Base and single pole upright are finished in a polished chrome
- Base Diameter: 16" | Post Diameter: 1 1/2"
- Pedestal Fixed post height to underside of frame: 35" tall
- 3/4" White Helvetica letters and numbers included (290 Characters) Open Face felt letter boards 24x18 displays **for INDOOR use only**
- Call to customize Open Face Pedestal Letterboards