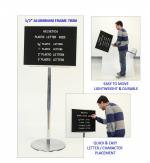

# Non Adjustable Pedestal Felt Letter Board 24x18 with Aluminum Frame Single-Sided

#### **Product Details**

- Pedestal Stand with One-Sided Letter Board
- Non-Adjustable Felt Letter Board Floor Stand
- Framed Felt Letter Board Size: 24 x 18 Landscape Silver aluminum trim frame 1/2" wide
- Open Face Changeable Letter Board Frame
- Black Felt Letter Board with 1/4" Grooved Panel
- Easy letter and number insertion into felt-covered grooves Base and single pole upright are finished in a polished chrome
- Base Diameter: 16" | Post Diameter: 1 1/2"
- Pedestal Fixed post height to underside of frame: 35" tall
- 3/4" White Helvetica letters and numbers included (290 Characters) Open Face felt letter boards 24x18 displays **for INDOOR use only**
- Call to customize Open Face Pedestal Letterboards