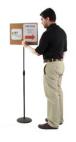

## Adjustable Pedestal Stand with Cork Board 20x15 Aluminum Frame

### **Product Details**

- Pedestal Bulletin Board
- Adjustable Cork Board Stand
- Overall Cork Board Size: 20 x 15 Silver aluminum trim frame (1/2" wide) borders cork board

- Base and single pole upright are finished matte black
  Circular Base: 10" / Round Pole: 7/8"
  Pedestal adjustable height ranges from 36" to 66" tall
  Open Face cork boards 18x14 displays for INDOOR use only