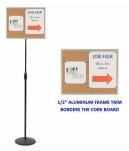

## Adjustable Pedestal Stand with Cork Board 20x15 Aluminum Frame

### **Product Details**

- Pedestal Bulletin Board
- Adjustable Cork Board Stand
- Overall Cork Board Size: 20 x 15 Silver aluminum trim frame (1/2" wide) borders cork board

- Base and single pole upright are finished matte black
  Circular Base: 10" / Round Pole: 7/8"
  Pedestal adjustable height ranges from 36" to 66" tall
  Open Face cork boards 18x14 displays for INDOOR use only