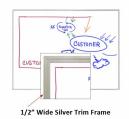

#### **Product Details**

- Pedestal White Board Sign Holder
- Adjustable Dry Erase Board Stand
- 20x15 Framed White Dry Erase Board
- Base and single pole upright are finished matte black
- Circular Base: 10" / Round Pole: 7/8"
- Silver aluminum trim frame (1/2" wide) borders whiteboard
- Durable White Melamine Surface
- Pedestal Adjustable height ranges from 36" to 66" tall
- Open Face White Dry Erase boards 20x15 displays for INDOOR use only