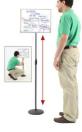

### Adjustable Pedestal White Dry Erase Board 20X15 Aluminum Frame

#### **Product Details**

- Pedestal White Board Sign Holder
- Adjustable Dry Erase Board Stand
- 20x15 Framed White Dry Erase Board
- Base and single pole upright are finished matte black
- Circular Base: 10" / Round Pole: 7/8"
- Silver aluminum trim frame (1/2" wide) borders whiteboard
- Durable White Melamine Surface
- Pedestal Adjustable height ranges from 36" to 66" tall
- Open Face White Dry Erase boards 20x15 displays for INDOOR use only