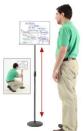

### Adjustable Pedestal White Dry Erase Board 20X15 Aluminum Frame

#### **Product Details**

- Pedestal White Board Sign Holder
- Adjustable Dry Erase Board Stand
- 20x15 Framed White Dry Erase Board
- Base and single pole upright are finished matte black
- Circular Base: 10" / Round Pole: 7/8"
- Silver aluminum trim frame (1/2" wide) borders whiteboard
- Durable White Melamine Surface
- Pedestal Adjustable height ranges from 36" to 66" tall
- Open Face White Dry Erase boards 20x15 displays for INDOOR use only