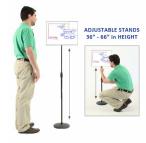

#### **Product Details**

- Pedestal White Board Sign Holder
- Adjustable Dry Erase Board Stand
- 20x15 Framed White Dry Erase Board
- Base and single pole upright are finished matte black
- Circular Base: 10" / Round Pole: 7/8"
- Silver aluminum trim frame (1/2" wide) borders whiteboard
- Durable White Melamine Surface
- Pedestal Adjustable height ranges from 36" to 66" tall
- Open Face White Dry Erase boards 20x15 displays for INDOOR use only