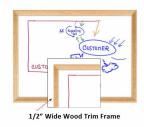

#### **Product Details**

- Pedestal White Board Sign Holder with Wood Frame
- Adjustable Dry Erase Board Stand
- 18x14 Framed White Dry Erase Board
- Base and single pole upright are finished matte black
- Circular Base: 10" / Round Pole: 7/8"
- Wood trim frame (3/4" wide) borders whiteboard
- Durable White Melamine Surface
- Pedestal Adjustable height ranges from 36" to 66" tall
- Open Face White Dry Erase boards 18x14 displays for INDOOR use only