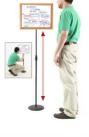

## Adjustable Pedestal White Dry Erase Board 18x14 Wood Frame

#### **Product Details**

- Pedestal White Board Sign Holder with Wood Frame
- Adjustable Dry Erase Board Stand
- 18x14 Framed White Dry Erase Board
- Base and single pole upright are finished matte black
- Circular Base: 10" / Round Pole: 7/8"
- Wood trim frame (3/4" wide) borders whiteboard
- Durable White Melamine Surface
- Pedestal Adjustable height ranges from 36" to 66" tall
- Open Face White Dry Erase boards 18x14 displays for INDOOR use only