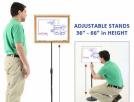

#### **Product Details**

- Pedestal White Board Sign Holder with Wood Frame
- Adjustable Dry Erase Board Stand
- 18x14 Framed White Dry Erase Board
- Base and single pole upright are finished matte black
- Circular Base: 10" / Round Pole: 7/8"
- Wood trim frame (3/4" wide) borders whiteboard
- Durable White Melamine Surface
- Pedestal Adjustable height ranges from 36" to 66" tall
- Open Face White Dry Erase boards 18x14 displays for INDOOR use only