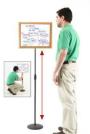

## Adjustable Pedestal White Dry Erase Board 18x14 Wood Frame

#### **Product Details**

- Pedestal White Board Sign Holder with Wood Frame
- Adjustable Dry Erase Board Stand
- 18x14 Framed White Dry Erase Board
- Base and single pole upright are finished matte black
- Circular Base: 10" / Round Pole: 7/8"
- Wood trim frame (3/4" wide) borders whiteboard
- Durable White Melamine Surface
- Pedestal Adjustable height ranges from 36" to 66" tall
- Open Face White Dry Erase boards 18x14 displays for INDOOR use only