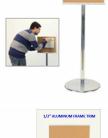

### **Product Details**

- Pedestal Bulletin Board
- Single Sided
- Non-Adjustable (Fixed) Cork Board Stand Overall Cork Board Size: 20 x 15
- Silver aluminum trim frame (1/2" wide) borders cork board
- Base and single pole upright are finished a polished chrome
  Base Diameter: 16" / Round Pole: 1 1/2"
  Pedestal Fixed post height to underside of frame: 35" tall