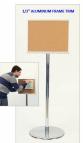

### **Product Details**

- Pedestal Bulletin Board
- Single Sided
- Non-Adjustable (Fixed) Cork Board Stand Overall Cork Board Size: 20 x 15
- Silver aluminum trim frame (1/2" wide) borders cork board
- Base and single pole upright are finished a polished chrome
  Base Diameter: 16" / Round Pole: 1 1/2"
  Pedestal Fixed post height to underside of frame: 35" tall