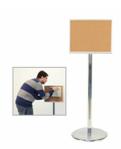

### Non-Adjustable Pedestal Cork Board 20x15 Aluminum Frame

### **Product Details**

- Pedestal Bulletin Board
- Single Sided
- Non-Adjustable (Fixed) Cork Board Stand Overall Cork Board Size: 20 x 15
- Silver aluminum trim frame (1/2" wide) borders cork board
- Base and single pole upright are finished a polished chrome
  Base Diameter: 16" / Round Pole: 1 1/2"
  Pedestal Fixed post height to underside of frame: 35" tall