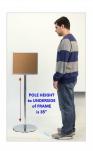

### **Product Details**

- Pedestal Bulletin Board
- Single Sided
- Non-Adjustable (Fixed) Cork Board Stand Overall Cork Board Size: 20 x 15
- Silver aluminum trim frame (1/2" wide) borders cork board
- Base and single pole upright are finished a polished chrome
  Base Diameter: 16" / Round Pole: 1 1/2"
  Pedestal Fixed post height to underside of frame: 35" tall