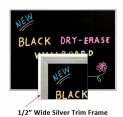

#### Adjustable Pedestal Black Wet Erase Board 18x14 Aluminum Frame

### FOR CURRENT PRICING, VISIT THE ID # LISTED ABOVE

- Pedestal Black Marker Board Sign Holder
- Adjustable Wet Erase Black Board Stand
- 18x14 Framed Black Wet Erase Board
- Base and single pole upright are finished matte black
- Circular Base: 10" / Round Pole: 7/8"
- Silver aluminum trim frame (1/2" wide) borders black marker board
- Durable Black Melamine Surface
- Pedestal Adjustable height ranges from 36" to 66" tall
- Open Face Black Wet Erase boards 18x14 displays for INDOOR use only