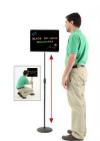

#### Adjustable Pedestal Black Wet Erase Board 18x14 Aluminum Frame

### FOR CURRENT PRICING, VISIT THE ID # LISTED ABOVE

- Pedestal Black Marker Board Sign Holder
- Adjustable Wet Erase Black Board Stand
- 18x14 Framed Black Wet Erase Board
- Base and single pole upright are finished matte black
- Circular Base: 10" / Round Pole: 7/8"
- Silver aluminum trim frame (1/2" wide) borders black marker board
- Durable Black Melamine Surface
- Pedestal Adjustable height ranges from 36" to 66" tall
- Open Face Black Wet Erase boards 18x14 displays for INDOOR use only