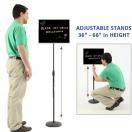

### FOR CURRENT PRICING, VISIT THE ID # LISTED ABOVE

- Pedestal Black Marker Board Sign Holder
- Adjustable Wet Erase Black Board Stand
- 18x14 Framed Black Wet Erase Board
- Base and single pole upright are finished matte black
- Circular Base: 10" / Round Pole: 7/8"
- Silver aluminum trim frame (1/2" wide) borders black marker board
- Durable Black Melamine Surface
- Pedestal Adjustable height ranges from 36" to 66" tall
- Open Face Black Wet Erase boards 18x14 displays for INDOOR use only