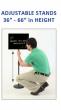

### FOR CURRENT PRICING, VISIT THE ID # LISTED ABOVE

- Pedestal Black Marker Board Sign Holder
- Adjustable Wet Erase Black Board Stand
- 18x14 Framed Black Wet Erase Board
- Base and single pole upright are finished matte black
- Circular Base: 10" / Round Pole: 7/8"
- Silver aluminum trim frame (1/2" wide) borders black marker board
- Durable Black Melamine Surface
- Pedestal Adjustable height ranges from 36" to 66" tall
- Open Face Black Wet Erase boards 18x14 displays for INDOOR use only