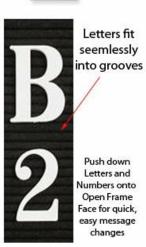

#### Product Details

- **Wood Framed Vinyl Letter Board**
- Overall Framed Letter Board Size: 48 x 60
- Letter Board with Changeable Letters Message Display Board Depth: 3/4"
- 1" Wide Wood frame borders the Vinyl Letter Board
- Durable vinyl letter board with 1/4" grooves
- Grooved Display Board allows for easy letter and number insertion Plastic Letter Sets Required for creating Announcements & Messages
- 3/4" White Helvetica letters and numbers included (290 Characters)
- Hanging Hardware is riveted onto the back for easy wall or ceiling mount
- 48" x 60" Open Face letter boards displays ideal for INDOOR use only
- Call for Custom Metal Framed or Wood Framed Letterboards