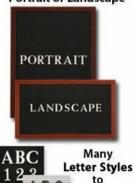

# Portrait or Landscape

choose from

#### Ordering Options

- · Frame Orientation: Portrait or Landscape
- Optional colors for vinyl letterboard panel
- Multiple wood frames available (see options below)
  Optional letter & character sets (1/2", 3/4",1", 2", 3")