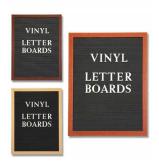

## Open Face Vinyl Letter Board 22x28 Wood Frame

## Product Details

- Overall Framed Letter Board Size: 22 x 28
- Letter Board with Changeable Letters Message Display Board Depth: 3/4"
- 1" Wide Wood frame borders the Vinyl Letter Board
- Durable vinyl letter board with 1/4" grooves
- Grooved Display Board allows for easy letter and number insertion Plastic Letter Sets Required for creating Announcements & Messages
- 3/4" White Helvetica letters and numbers included (290 Characters)
- Hanging Hardware is riveted onto the back for easy wall or ceiling mount
   22" x 28" Open Face letter boards displays ideal for INDOOR use only
- Call for Custom Metal Framed or Wood Framed Letterboards

### Ordering Options

- · Frame Orientation: Portrait or Landscape
- Optional colors for vinyl letterboard panel
- Multiple wood frames available (see options below)
  Optional letter & character sets (1/2", 3/4",1", 2", 3")