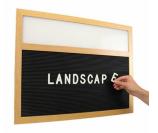

### **Product Details**

- Indoor Framed Felt Letter Board
- Open Face, Wall Mount Frame
- Overall Felt Letter Board with Header: 14" x 14"
- Your Personalized TEXT Message Header *Printed Free* Text printed up to 3" High ALL CAPS Helvetica Font
- Overall Frame Depth: 3/4"
- 1" wide wood frame borders the entire felt letter board
- Felt letter board with 1/4" grooves for easy letter and number insertion
- 1 inch wood divider separates the White Header Panel with the Felt Board 3/4" White Helvetica letters and numbers included (290 Characters)
- Hanging Hardware is attached onto the back for easy wall or ceiling mount
- Open Face letter board 14x14 displays for INDOOR use only Call to customize Open Frame Face Wood Letterboard with Header

#### Ordering Options

- Frame Orientation: Portrait or Landscape
- Optional colors for felt letterboard panel
- Multiple wood frames available (see options below)
- Optional letter & character sets (1/2", 3/4" 1", 2", 3") ()
- 5" Header with multiple customization options (see below)