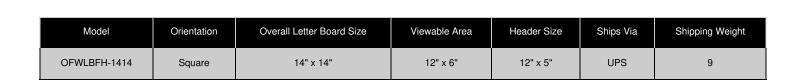

# **Product Sheet**

Item ID # OFWLBFH-1414

### **Product Details**

- Indoor Framed Felt Letter Board
- Open Face, Wall Mount Frame
- Overall Felt Letter Board with Header: 14" x 14"
- Your Personalized TEXT Message Header *Printed Free* Text printed up to 3" High ALL CAPS Helvetica Font
- Overall Frame Depth: 3/4"
- 1" wide wood frame borders the entire felt letter board
- Felt letter board with 1/4" grooves for easy letter and number insertion
- 1 inch wood divider separates the White Header Panel with the Felt Board 3/4" White Helvetica letters and numbers included (290 Characters)
- Hanging Hardware is attached onto the back for easy wall or ceiling mount
- Open Face letter board 14x14 displays for INDOOR use only Call to customize Open Frame Face Wood Letterboard with Header