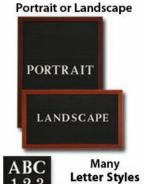

#### Ordering Options

- - · Frame Orientation: Portrait or Landscape Optional colors for vinyl letterboard panel

  - Multiple wood frames available (see options below)
  - Optional letter & character sets (1/2", 3/4",1", 2", 3")