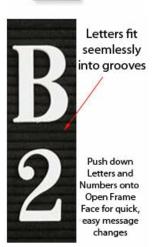

## Product Details

- Wood Framed Vinyl Letter Board
- Overall Framed Letter Board Size: 24 x 72
- Letter Board with Changeable Letters Message Display Board Depth: 3/4"
- 1" Wide Wood frame borders the Vinyl Letter Board
- Durable vinyl letter board with 1/4" grooves
- Grooved Display Board for letter and number insertion
- Plastic Letter Sets for creating Announcements & Messages
- 3/4" White Helvetica letters and numbers included (290 Characters) Hanging Hardware is riveted onto the back for easy wall or ceiling mount
  24" x 72" Open Face letter board display for INDOOR use only
  Call for Custom Metal Framed or Wood Framed Letterboards