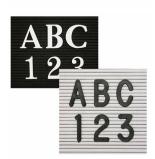

#### Product Details

- Felt Letter Board
- Open Face Framed Letter Board
- Overall Felt Letter Board Size: 14 x 14 Overall frame Depth: 1/2"
- Silver aluminum trim (3/4" wide) borders the felt letter board
- Attractive black felt letter board with 1/4" grooves allows for easy letter and number insertion 3/4" White Helvetica letters and numbers included (290 Characters)
  Hanging Hardware is riveted onto the back for easy wall or ceiling mount