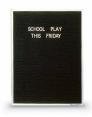

#### Product Details

- Felt Letter Board
- Open Face Framed Letter Board
- Overall Felt Letter Board Size: 14 x 14 Overall frame Depth: 1/2"
- Silver aluminum trim (3/4" wide) borders the felt letter board
- Attractive black felt letter board with 1/4" grooves allows for easy letter and number insertion 3/4" White Helvetica letters and numbers included (290 Characters)
  Hanging Hardware is riveted onto the back for easy wall or ceiling mount