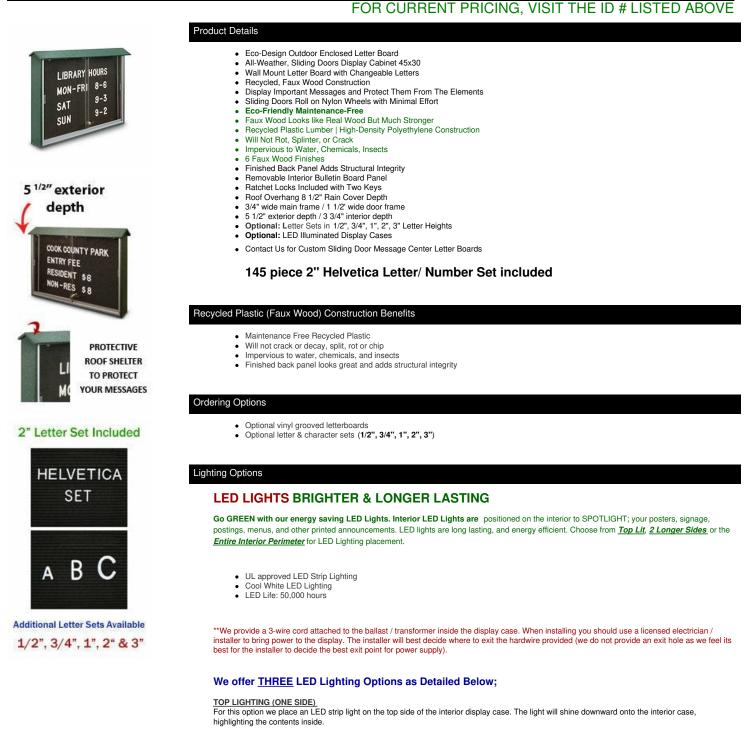

## Eco-Design, Wall Mount 45x30 Outdoor Message Center Letter Board with Lockable Sliding Doors | Recycled, Faux Wood