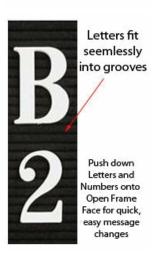

### Product Details

- Open Face Vinyl Letter Board
- Grooved Letter Board 24x60
- Overall Vinyl Letter Board Frame Size: 24 x 60 Overall Depth: 1/2"
- Silver aluminum trim (3/4" wide) borders the vinyl letter board
- Attractive vinyl letterboard with 1/4" grooves for easy letter & number insertion
- 3/4" White Helvetica letters and numbers included (290 Characters)
- Hanging Hardware is riveted onto the back for easy wall or ceiling mount 24x60 Open Face letter board displays for INDOOR or OUTDOOR use
- Call for Custom Open Face Framed Letterboard Sizes