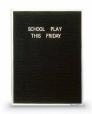

## Open Face Felt Letter Board 11x17 Aluminum Frame

#### Product Details

- Felt Letter Board Overall Felt Letter Board Size: 11 x 17
- Overall Depth: 1/2"
- Silver aluminum trim (3/4" wide) borders the felt letter board
- Attractive black felt letter board with 1/4" grooves allows for easy letter and number insertion
- 3/4" White Helvetica letters and numbers included (290 Characters)
  Hanging Hardware is riveted onto the back for easy wall or ceiling mount
  11" x 17" Open Face letter boards displays are for INDOOR use only
- Call to Customize Open Face Framed Letterboard