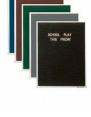

## Open Face Felt Letter Board 11x17 Aluminum Frame

#### Product Details

- Felt Letter Board Overall Felt Letter Board Size: 11 x 17
- Overall Depth: 1/2"
- Silver aluminum trim (3/4" wide) borders the felt letter board
- Attractive black felt letter board with 1/4" grooves allows for easy letter and number insertion
- 3/4" White Helvetica letters and numbers included (290 Characters)
  Hanging Hardware is riveted onto the back for easy wall or ceiling mount
  11" x 17" Open Face letter boards displays are for INDOOR use only
- Call to Customize Open Face Framed Letterboard

### Ordering Options

- Frame Orientation: Portrait or Landscape
- Optional colors for felt letterboard panel
- Optional letter & character sets (1/2", 3/4", 1", 2", 3")

\*CUSTOM SIZES AVAILABLE | CALL US