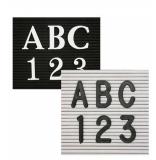

#### Product Details

- Felt Letter Board Overall Felt Letter Board Size: 11 x 17
- Overall Depth: 1/2"
- Silver aluminum trim (3/4" wide) borders the felt letter board
- Attractive black felt letter board with 1/4" grooves allows for easy letter and number insertion
- 3/4" White Helvetica letters and numbers included (290 Characters)
  Hanging Hardware is riveted onto the back for easy wall or ceiling mount
  11" x 17" Open Face letter boards displays are for INDOOR use only
- Call to Customize Open Face Framed Letterboard

### Ordering Options

- Frame Orientation: Portrait or Landscape
- Optional colors for felt letterboard panel
- Optional letter & character sets (1/2", 3/4", 1", 2", 3")

\*CUSTOM SIZES AVAILABLE | CALL US