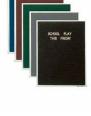

## Open Face Felt Letter Board 18x36 Aluminum Frame

### Product Details

- Felt Letter Board
- Overall Felt Letter Board Size: 18 x 36
- Overall Depth: 1/2"
- Silver aluminum trim (3/4" wide) borders the felt letter board
- Attractive black felt letter board with 1/4" grooves allows for easy letter and number insertion
- 3/4" White Helvetica letters and numbers included (290 Characters)
  Hanging Hardware is riveted onto the back for easy wall or ceiling mount
- Open Face 18x36 letter board displays are for INDOOR use only
- Call for Custom Open Face Framed Letterboards

#### Ordering Options

- Frame Orientation: Portrait or Landscape
- Optional colors for felt letterboard panel
- Optional letter & character sets (1/2", 3/4", 1", 2", 3")

\*CUSTOM SIZES AVAILABLE | CALL US