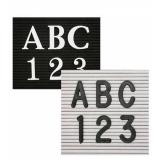

### Product Details

- Felt Letter Board
- Overall Felt Letter Board Size: 18 x 36
- Overall Depth: 1/2"
- Silver aluminum trim (3/4" wide) borders the felt letter board
- Attractive black felt letter board with 1/4" grooves allows for easy letter and number insertion
- 3/4" White Helvetica letters and numbers included (290 Characters)
  Hanging Hardware is riveted onto the back for easy wall or ceiling mount
- Open Face 18x36 letter board displays are for INDOOR use only
- Call for Custom Open Face Framed Letterboards

#### Ordering Options

- Frame Orientation: Portrait or Landscape
- Optional colors for felt letterboard panel
- Optional letter & character sets (1/2", 3/4", 1", 2", 3")

\*CUSTOM SIZES AVAILABLE | CALL US