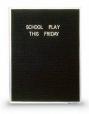

## Open Face Felt Letter Board 18x36 Aluminum Frame

### Product Details

- Felt Letter Board
- Overall Felt Letter Board Size: 18 x 36
- Overall Depth: 1/2"
- Silver aluminum trim (3/4" wide) borders the felt letter board
- Attractive black felt letter board with 1/4" grooves allows for easy letter and number insertion
- 3/4" White Helvetica letters and numbers included (290 Characters)
  Hanging Hardware is riveted onto the back for easy wall or ceiling mount
- Open Face 18x36 letter board displays are for INDOOR use only
- Call for Custom Open Face Framed Letterboards