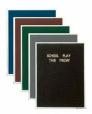

### Felt Letter Board 24x36 Aluminum Silver Trim Frame Border | Open Face Changeable Letterboard

### Product Details

- Framed Felt Letter Board 24x36
- Open Face Changeable Letter Board
- Silver Aluminum Trim (3/4" wide) Frame Border Overall Frame Depth: 1/2"
- Felt Letter Board Outer Frame Size: 24 x 36

### Ordering Options

- Frame Orientation: Portrait or Landscape
- · Optional colors for felt letterboard panel
- Optional letter & character sets (1/2", 3/4", 1", 2", 3")

\*CUSTOM SIZES AVAILABLE | CALL US