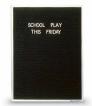

- Popular Black Felt Letter Board Letter Board with 1/4" grooves for easy letter and number insertion 3/4" White Helvetica letters and numbers included (290 Characters)
- Choose Portrait or Landscape Frame
- Hanging Hardware riveted onto the back for easy wall or ceiling mount
  Open Face letter board display 24x36 for INDOOR use only
- Free Shipping
- Call for Custom Framed Letterboards