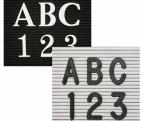

### Product Details

- Framed Letter Board
- Open Face Felt Letter Board
- Overall Felt Letter Board Size: 12 x 60 Overall frame Depth: 1/2"

- Silver aluminum trim (3/4" wide) borders the felt letter board
  Attractive black felt letter board with 1/4" grooves allows for easy letter and number insertion
  3/4" White Helvetica letters and numbers included (290 Characters)
- Hanging Hardware is riveted onto the back for easy wall or ceiling mount
- 12x60 Open Face letter boards displays are for INDOOR use only
- Call to customize Open Face Framed Letterboard