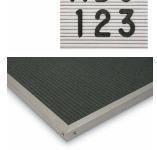

### Open Face Felt Letter Board 12x60 Aluminum Frame

### Product Details

- Framed Letter Board
- Open Face Felt Letter Board
- Overall Felt Letter Board Size: 12 x 60 Overall frame Depth: 1/2"

- Silver aluminum trim (3/4" wide) borders the felt letter board
  Attractive black felt letter board with 1/4" grooves allows for easy letter and number insertion
  3/4" White Helvetica letters and numbers included (290 Characters)
- Hanging Hardware is riveted onto the back for easy wall or ceiling mount
- 12x60 Open Face letter boards displays are for INDOOR use only
- Call to customize Open Face Framed Letterboard