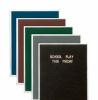

- Frame Orientation: Portrait or Landscape
- For Portrait Orientation Black Felt Letterboard is the only available color
   Optional colors for felt letterboard panel
- Optional letter & character sets (1/2", 3/4", 1", 2", 3")