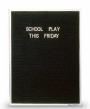

## Open Face Felt Letter Board 22x28 Aluminum Frame

  Attractive black felt letter board with 1/4" grooves allows for easy letter and number insertion 3/4" White Helvetica letters and numbers included (290 Characters)
- Order Portrait or Landscape Frame
- Hanging Hardware is riveted onto the back for easy wall or ceiling mount Open Face letter boards displays 22x28 for INDOOR use only
- Call for Custom Open Frame Face Framed Letterboard