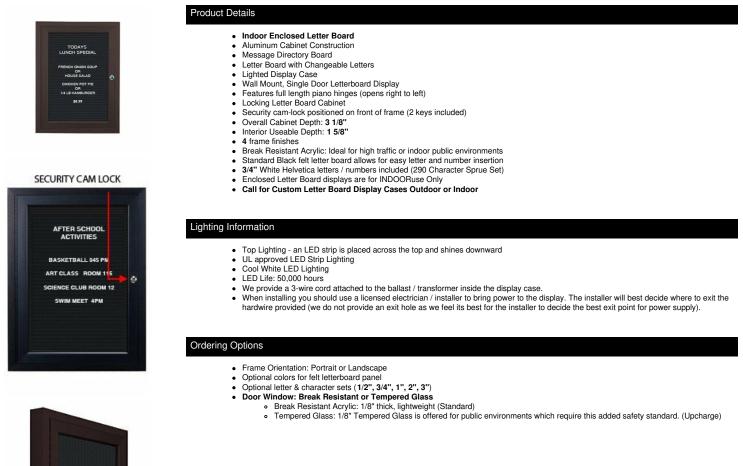

## Indoor Enclosed Letter Boards with Lights | Wall Mount Single Door Display Case

## FOR CURRENT PRICING, VISIT THE ID # LISTED ABOVE

| Model      | Letterboard Size   | Overall Size  | Visible Area                            | Ships Via | Shipping Weight |
|------------|--------------------|---------------|-----------------------------------------|-----------|-----------------|
| SCILL-1319 | 14" 1/4" x 20 3/4" | 18" x 24"     | 12 3/4" x 19" (Landscape 18 3/4" x 13") | UPS       | 30              |
| SCILL-1824 | 19" 1/4" x 25 3/4" | 23 1/4" x 29" | 18" x 24"                               | UPS       | 40              |
| SCILL-1931 | 20" 1/4" x 32 3/4" | 24" x 36"     | 18 3/4" x 31" (Landscape 30 3/4" x 19") | UPS       | 33              |