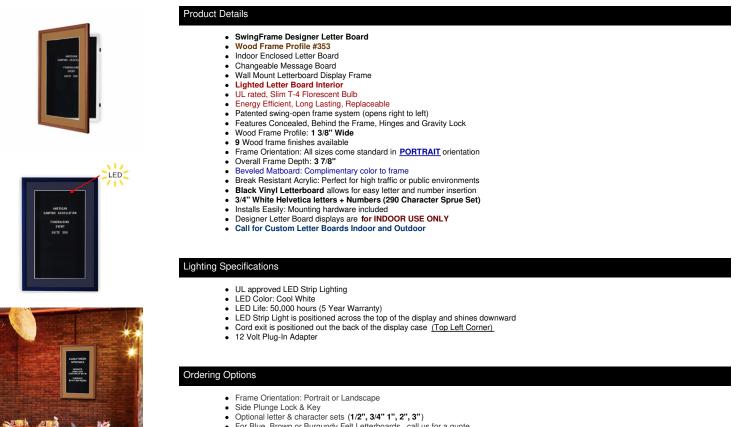

A DIVISION OF ACCESS DISPLAY GROUP, INC.

TEL: 844-409-1139 FAX: 877-842-5126 E-MAIL: info@letterboards4sale.com

## **Product Sheet**

Item ID # SFWLBL

## **Designer Wood Frame Letter Board SwingFrames with Light**

## FOR CURRENT PRICING, VISIT THE ID # LISTED ABOVE



- For Blue, Brown or Burgundy Felt Letterboards...call us for a quote
- 6 Vinyl Letterboard Colors:

| Model       | Insert Size | Overall Size      | Viewable Area | Ships Via | Shipping Weight |
|-------------|-------------|-------------------|---------------|-----------|-----------------|
| SFWLBL-1824 | 18" x 24"   | 22 5/8" x 28 5/8" | 16" x 22"     | FedEx     | 27              |
| SFWLBL-2424 | 24" x 24"   | 28 5/8" x 28 5/8" | 22" x 22"     | FedEx     | 30              |
| SFWLBL-2436 | 24" x 36"   | 28 5/8" x 40 5/8" | 22" x 34"     | FedEx     | 34              |
| SFWLBL-3036 | 30" x 36"   | 34 5/8" x 40 5/8" | 28" x 34"     | FedEx     | 40              |
| SFWLBL-3636 | 36" x 36"   | 40 5/8" x 40 5/8" | 34" x 34"     | FedEx     | 42              |
| SFWLBL-3647 | 36" x 47"