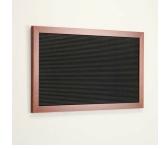

## Open Face Vinyl Letter Board 24x36 Wood Frame

## Product Details

- **Wood Framed Vinyl Letter Board**
- Overall Framed Letter Board Size: 24 x 36
- Letter Board with Changeable Letters Message Display Board Depth: 3/4"
- 1" Wide Wood frame borders the Vinyl Letter Board
- Durable vinyl letter board with 1/4" grooves
- Grooved Display Board allows for easy letter and number insertion Plastic Letter Sets Required for creating Announcements & Messages
- 3/4" White Helvetica letters and numbers included (290 Characters)
- Hanging Hardware is riveted onto the back for easy wall or ceiling mount
   24" x 36" Open Face letter boards displays ideal for INDOOR use only
- Call for Custom Metal Framed or Wood Framed Letterboards