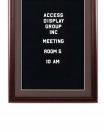

#### **Product Details**

- SwingFrame Designer Letter Board
- **Enclosed Letter Board**
- Wood Framed
- Wall Mount Display Case
- Grooved Letter Board Panel
- Patented swing-open frame system (opens right to left)
- Features Concealed Hinges and Gravity Lock
- Wood Frame Profile: 1 3/8" Wide
- Overall Letter Board Frame Depth: 1 7/8"
- 9 Wood frame finishes available Frame Orientation: All sizes come standard in PORTRAIT orientation
- Beveled Matboard: Complimentary color to frame
- Break Resistant Acrylic: Perfect for high traffic or public environment
- Attractive black vinyl letterboard allows for easy letter and number insertion
- 3/4" White Helvetica letters and numbers included (290 Character Sprue Set)
- Installs Easily: Wall Mounting hardware included
- Wood Profile Enclosed Letter Board Displays For INDOOR USE ONLY!
- Call For Custom Letter Board SwingFrames Wood and Metal Frames