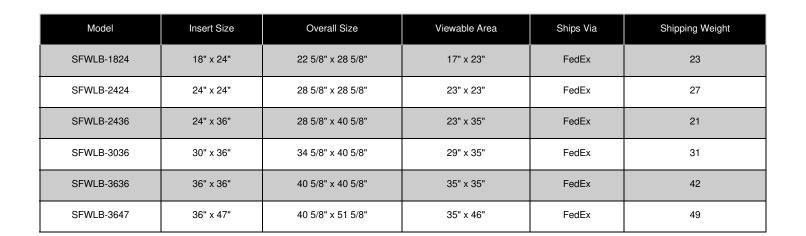

#### **Product Details**

- SwingFrame Designer Letter Board
- **Enclosed Letter Board**
- Wood Framed
- Wall Mount Display Case
- Grooved Letter Board Panel
- Patented swing-open frame system (opens right to left)
- Features Concealed Hinges and Gravity Lock
- Wood Frame Profile: 1 3/8" Wide
- Overall Letter Board Frame Depth: 1 7/8"
- 9 Wood frame finishes available Frame Orientation: All sizes come standard in PORTRAIT orientation
- Beveled Matboard: Complimentary color to frame
- Break Resistant Acrylic: Perfect for high traffic or public environment
- Attractive black vinyl letterboard allows for easy letter and number insertion
- 3/4" White Helvetica letters and numbers included (290 Character Sprue Set)
- Installs Easily: Wall Mounting hardware included
- Wood Profile Enclosed Letter Board Displays For INDOOR USE ONLY!
- Call For Custom Letter Board SwingFrames Wood and Metal Frames