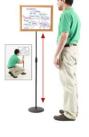

## Adjustable Pedestal White Dry Erase Board 20x15 Wood Frame

## FOR CURRENT PRICING, VISIT THE ID # LISTED ABOVE

- Pedestal White Board Sign Holder with Wood Frame
- Adjustable Dry Erase Board Stand
- 20x15 Framed White Dry Erase Board
- Base and single pole upright are finished matte black
- Circular Base: 10" / Round Pole: 7/8"
- Wood trim frame (3/4" wide) borders whiteboard
- Durable White Melamine Surface
- Pedestal Adjustable height ranges from 36" to 66" tall
- Open Face White Dry Erase boards 18x14 displays for INDOOR use only