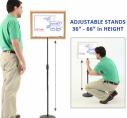

## FOR CURRENT PRICING, VISIT THE ID # LISTED ABOVE

- Pedestal White Board Sign Holder with Wood Frame
- Adjustable Dry Erase Board Stand
- 20x15 Framed White Dry Erase Board
- Base and single pole upright are finished matte black
- Circular Base: 10" / Round Pole: 7/8"
- Wood trim frame (3/4" wide) borders whiteboard
- Durable White Melamine Surface
- Pedestal Adjustable height ranges from 36" to 66" tall
- Open Face White Dry Erase boards 18x14 displays for INDOOR use only