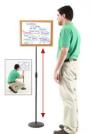

## Adjustable Pedestal White Dry Erase Board 20x15 Wood Frame

## FOR CURRENT PRICING, VISIT THE ID # LISTED ABOVE

- Pedestal White Board Sign Holder with Wood Frame
- Adjustable Dry Erase Board Stand
- 20x15 Framed White Dry Erase Board
- Base and single pole upright are finished matte black
- Circular Base: 10" / Round Pole: 7/8"
- Wood trim frame (3/4" wide) borders whiteboard
- Durable White Melamine Surface
- Pedestal Adjustable height ranges from 36" to 66" tall
- Open Face White Dry Erase boards 18x14 displays for INDOOR use only