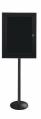

# **Outdoor Enclosed Letter Board Message Sign Stand**

# **Product Details**

- **Outdoor Letter Boar Stand**
- **Enclosed Display Case**
- Aluminum Cabinet with Mitered Corners
- Metal Post with Round Weighted Base
- Weather Resistant Info Cabinet
- Aluminum cabinet backing
- Features full length piano hinges (opens right to left) Locking Display Case
- Security cam-lock is positioned on front of frame (2 keys included)
- Overall Letterboard Case Depth: 3 1/8" Interior Useable Depth: 1 5/8"
- 3 outdoor treated metal frame finishes
- Break Resistant Acrylic: Perfect for high traffic or public environments
- Standard black vinyl letterboard with grooves
- 3/4" White Helvetica letters and numbers included (290 Character Sprue Set)
- Plastic Letters easily insert into grooved letter board
- Weather Resistant: withstands typical outside elements: Not flood-proof
- Cabinet Weep holes helps expel any water and dissipates condensation Larger Letter Board Sizes (see Size Chart ICON for details)
- Outdoor Letter Board Stands displays for INDOOR or OUTDOOR use
- Call for Custom Outdoor Letter Board Display Case Sizes