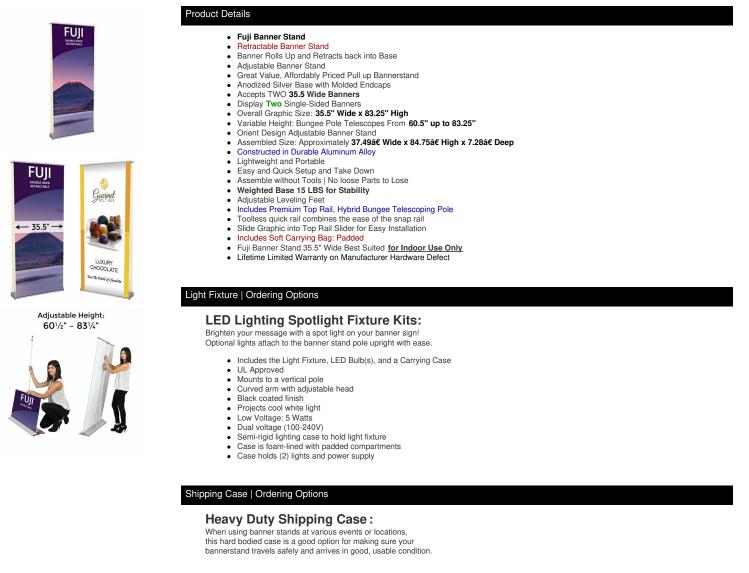

## FUJI Retractable Banner Stand | 35.5" Wide Banner | Double Sided Adjustable Bannerstand