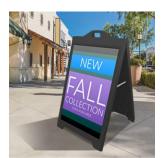

## The Boss 24x36 A-Frame Plastic Sign Boards with Protective Lens - BLACK, with Hinged Aluminum **Framing**

## **Product Details**

- THE BOSS Plastic A-Frame Sign Holder 24x36
- Sidewalk Sign with Two Black A-Boards
- Portable Design with Wheels for Easy Moving Budget-Friendly, Heavy-Duty Foldable
- Durable Sandwich Sign Board or Menu Board
- Suitable for Indoor or Outdoor Use
- A-Frame sign holder is **38 LBS** Ideal for Thin Posters Max Thickness 0.2mm
- Poster secured with Easy-Open Aluminum Hinged Framing
- Aluminum Frames Open Up 40 Degrees for Easy Poster Updates
- Sturdy & stable on its own **no water or sand needed**Overall Sign Dimensions: 26.75" Wide x 46.5" High x 29" Deep
- Each Side fits a graphic 24" Wide x 36" High
- Two-sided a-frame viewing
- Folding A Frame Design is made of durable Polystyrene Plastic
- Finish: Black Plastic
- When used outdoors, weatherproof poster materials are recommended.
- Included Lens protects thin poster printed material.
- Lens is attached to frame with Hi-Bond Adhesive and is NON-REMOVABLE
- No Tools Required.
- Single-packed with an easy-to-understand instruction sheet!