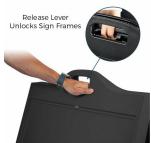

## **Product Details**

- THE BOSS Plastic A-Frame Sign Holder 24x36
- Sidewalk Sign with Two Black A-Boards
- Portable Design with Wheels for Easy Moving Budget-Friendly, Heavy-Duty Foldable
- Durable Sandwich Sign Board or Menu Board
- Suitable for Indoor or Outdoor Use
- A-Frame sign holder is **38 LBS** Ideal for Thin Posters Max Thickness 0.2mm
- Poster secured with Easy-Open Aluminum Hinged Framing
- Aluminum Frames Open Up 40 Degrees for Easy Poster Updates
- Sturdy & stable on its own **no water or sand needed**Overall Sign Dimensions: 26.75" Wide x 46.5" High x 29" Deep
- Each Side fits a graphic 24" Wide x 36" High
- Two-sided a-frame viewing
- Folding A Frame Design is made of durable Polystyrene Plastic
- Finish: Black Plastic
- When used outdoors, weatherproof poster materials are recommended.
- Included Lens protects thin poster printed material.
- Lens is attached to frame with Hi-Bond Adhesive and is NON-REMOVABLE
- No Tools Required.
- Single-packed with an easy-to-understand instruction sheet!