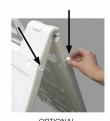

# FOR CURRENT PRICING, VISIT THE ID # LISTED ABOVE

OPTIONAL: Use the Four Holes to Fill with Sand for Extra Stability