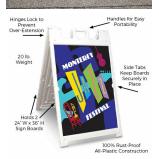

## STREET-MASTER A-Board 24x36 Outdoor Sidewalk Plastic Sign Board A-Frame, Two White Panels

### **Product Details**

- Street-Master Plastic A-Frame Pavement Sign Board
- Durable Sandwich Sign Board for 24 x 36 Posters
- Folding Sidewalk Sign Design for Easy Portability A-BOARD Sign Holder for Indoor or Outdoor Use
- Handle Allows for Easy Portability to Display anywhere with ease
- Fits TWO 24x36 Sign Board Inserts up to 3/16" Thick (NOT INCLUDED)
- Sturdy & stable on its own 20 LBS
  Textured Feet allow to A-Board to stay in place on smooth surfaces
- Fill holes allow for water or sand to be added as needed (up to 10 LBS)
- A-Board Dimensions (When Collapsed): 25" Wide x 45" High x 3" Deep Viewable Area: 24" Wide x 35 1/8" High
- Two-sided viewing
- Folding A Frame Design is made of durable Polystyrene Plastic Polystyrene Plastic 100% Rust-Proof, Maintenance Free Finish: White Plastic