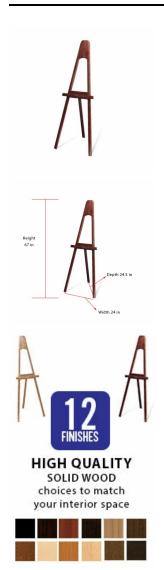

## Ultra Luxury Solid Oak Wooden Easel, 24" Wide x 67" High x 24.5" Deep - Heavy-Duty Stand, 12 Wood **Finishes**

## **Product Details**

- Ultra Luxury Hardwood Easel Floor Stand 100% Solid Oak Hospitality Floor Easel Sign Holder
- Heavy-Duty, Deluxe Easel Sign / Poster Floor Stand Overall Dimensions: 24" Wide x 67" High x 24.5" Depth
- Easel is at Ideal Viewing Angle
- Includes a Fixed Ledge to hold Posters, Signs, or Framed Prints Single-Sided Easel Approx 50 Lbs.
- SOLID OAK HARD WOOD 12 FINISHES AVAILABLE
- Made in the USA
- 24x67 Wooden Easel is Ideal for Restaurants, Hotels, Lobbies, Etc. Ultra Luxury 24 x 67 Easel Sign Stand for Only Indoor Use

| Model     | Overall Dimensions               | Weight |
|-----------|----------------------------------|--------|
| FBSOE2467 | 24" Wide x 67" High x 24.5" Deep | 48 LBS |