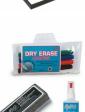

#### Ordering Options

- Standard Marker Set (4 Colors): Wipes off Easily (Black, Blue, Green, Red)
- Dry Eraser & Spray Cleaner Combo: Soft pile, the eraser collects dust and marker residue. The pump <u>spray cleaner</u> removes ghosting, grease, dirt, and stains with a clean dry cloth • **Combo Kit (ALL 3):** Includes all 3, standard markers, eraser, and cleaner