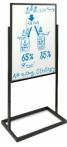

## 24 x 36 Dry Erase White Board Pedestal Sign Holder with Open Face Board, Double Sided, Black **Aluminum**

#### Product Details

- Double Pedestal 2-Sided Dry Erase Board Floor Stand
- Open Face White Board
- Durable White Melamine Surface 2 White Boards Included for Double Sided Viewing
- Overall Dry Erase Board Size: 24 Wide x 36 High
- Double-Pole Pedestal Finished in Black (Aluminum)
  Double Pedestal Overall Height: 53" tall

- Markers NOT INCLUDED (Order Below)
- White Board Sign Stand 24x36 Displays for INDOOR use only