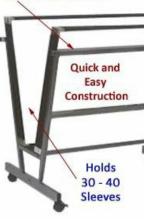

#### **Product Details**

- Wide Angle Art Bin Display
- 42" Wide x 30" High x 8.5" Deep Tray Size
- Durable Aluminum framework Standard Tray Width: Holds 30 40 Sleeves
- Wide Angle Design for the tray
- Sets up quickly and easily
- 14 Metal Display Finishes Available Optional Print Protector Sleeves
- These aluminum art bin displays are for INDOOR USE ONLY