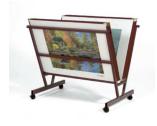

# Wide Angle Art Bin Browser | 42" Wide x 30" High x 8 1/2" Deep

#### **Product Details**

- Wide Angle Art Bin Display
- 42" Wide x 30" High x 8.5" Deep Tray Size
- Durable Aluminum framework Standard Tray Width: Holds 30 40 Sleeves
- Wide Angle Design for the tray
- Sets up quickly and easily
- 14 Metal Display Finishes Available Optional Print Protector Sleeves
- These aluminum art bin displays are for INDOOR USE ONLY