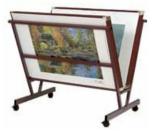

# Wide Angle Art Bin Browser | 42" Wide x 30" High x 8 1/2" Deep

#### **Product Details**

- Wide Angle Art Bin Display
- 42" Wide x 30" High x 8.5" Deep Tray Size
- Durable Aluminum framework Standard Tray Width: Holds 30 40 Sleeves
- Wide Angle Design for the tray
- Sets up quickly and easily
- 14 Metal Display Finishes Available Optional Print Protector Sleeves
- These aluminum art bin displays are for INDOOR USE ONLY