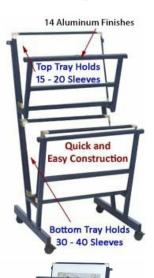

# Double Tray Art Bin Browser | 24" Wide x 19" High | Dual Tray (5" Deep and 8 1/2" Deep)

#### **Product Details**

- Double Tray Panoramic Art Bin Display
- 24" Wide x 19" High Top Tray: 5" Deep | Bottom Tray: 8.5" Deep
- Durable Aluminum framework
- Top Tray Holds 15-20 | Sleeves Bottom Tray Holds 30-40 Sleeves
- Slim top tray | Standard base tray
- Both trays have the standard angled design
- Sets up quickly and easily
- 14 Metal Display Finishes Available
- Optional Print Protector Sleeves
- These aluminum art bin displays are for INDOOR USE ONLY

For more information, please click on the Warranty & Returns ICON located above.

| Model | Display Size        | Top Tray Holds  | Base Tray Holds | Ships Via | Shipping Weight |
|-------|---------------------|-----------------|-----------------|-----------|-----------------|
| JS21  | 24" Wide x 19" High | 15 - 20 Sleeves | 30 - 40 Sleeves | FedEx     | 42              |