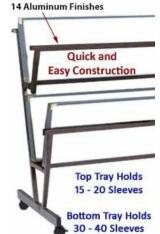

#### **Product Details**

- Double Tray Panoramic Art Bin Display
- 42" Wide x 15" High Top Tray: 5" Deep | Bottom Tray: 8.5" Deep
- Durable Aluminum framework
- Top Tray Holds 15-20 | Sleeves Bottom Tray Holds 30-40 Sleeves
- Slim top tray | Standard base tray
- Sets up quickly and easily

  14 Metal Display Finishes Available
- Optional Print Protector Sleeves
- These aluminum art bin displays are for INDOOR USE ONLY