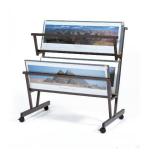

## Double Tray Panoramic Art Bin Browser | 42" Wide x 15" High | Dual Tray (5" Deep and 8 1/2" Deep)

#### **Product Details**

- Double Tray Panoramic Art Bin Display
- 42" Wide x 15" High Top Tray: 5" Deep | Bottom Tray: 8.5" Deep
- Durable Aluminum framework
- Top Tray Holds 15-20 | Sleeves Bottom Tray Holds 30-40 Sleeves
- Slim top tray | Standard base tray
- Sets up quickly and easily