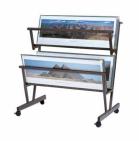

## Double Tray Panoramic Art Bin Browser | 42" Wide x 15" High | Dual Tray (5" Deep and 8 1/2" Deep)

#### **Product Details**

- Double Tray Panoramic Art Bin Display
- 42" Wide x 15" High Top Tray: 5" Deep | Bottom Tray: 8.5" Deep
- Durable Aluminum framework
- Top Tray Holds 15-20 | Sleeves Bottom Tray Holds 30-40 Sleeves
- Slim top tray | Standard base tray
- Sets up quickly and easily