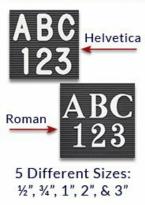

### **Ordering Options**

• Optional letter & character sets (1/2", 3/4", 1", 2", 3")

| Model     | Letter Board Size   | Overall Height | Ships Via | Shipping Weight |  |
|-----------|---------------------|----------------|-----------|-----------------|--|
| OFLBP2436 | 24" Wide x 36" High | 58"            | UPS       | 16 LBS          |  |