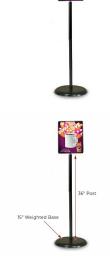

## 7 x 11 Poster Sign Stand Holder 7 x 11 | Black Aluminum

## **Product Details**

- Indoor Poster Pedestal Sign Holder
  - Accepts 7 x 11 Posters
    Overall Weight: 14 LBS
    Slide-In Top Loading Poster/Signs that are up to 3/32" thick
    Satin Black Frame with Black Aluminum Pedestal

  - Poster Size: 7" Wide x 11" High Overall Height: 36" Plus Frame Height Base Diameter: 15"

  - Sign Stand comes with NO Acrylics OPEN FACE Style
  - Sign/Poster Pedestal Holders are For INDOOR DISPLAY USE ONLY

| Model     | Poster Insert Size | Overall Height          | Shipping Weight | Ships Via |  |
|-----------|--------------------|-------------------------|-----------------|-----------|--|
| SPPH7511B | 7" Wide x 11" High | 36" Post + Frame Height | 14 LBS          | UPS       |  |