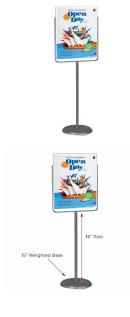

## **Product Details**

- - Indoor Poster Pedestal Sign Holder

  - Accepts 22 x 28 Posters
    Overall Weight: 20 LBS
    Slide-In Top Loading Poster/Signs that are up to 3/32" thick
    Satin Silver Frame with Chrome Pedestal

  - Poster Size: 22" Wide x 28" High
    Overall Height: 36" Plus Frame Height
    Base Diameter: 15"

  - Sign Stand comes with NO Acrylics OPEN FACE Style
  - Sign/Poster Pedestal Holders are For INDOOR DISPLAY USE ONLY

| Model     | Poster Insert Size  | Overall Height          | Shipping Weight | Ships Via |
|-----------|---------------------|-------------------------|-----------------|-----------|
| SPPH2228S | 22" Wide x 28" High | 36" Post + Frame Height | 20 LBS          | UPS       |