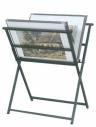

# Slim Design Foldaway Art Bin | 20" Wide x 16" High x 5" Deep

#### **Product Details**

- Foldaway Standing Poster Art Bin Display
- 20" Wide x 16" High x 5" Deep Tray Size Durable Aluminum framework Slim Tray Width: Holds 15 20 Sleeves

- Standard Angle Design for the tray
- Sets up quickly and easily
- 14 Metal Display Finishes Available Optional Print Protector Sleeves
- These aluminum art bin displays are for INDOOR USE ONLY