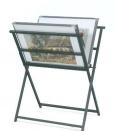

# Slim Design Foldaway Art Bin | 20" Wide x 16" High x 5" Deep

#### **Product Details**

- Foldaway Standing Poster Art Bin Display
- 20" Wide x 16" High x 5" Deep Tray Size Durable Aluminum framework Slim Tray Width: Holds 15 20 Sleeves

- Standard Angle Design for the tray
- Sets up quickly and easily
- 14 Metal Display Finishes Available Optional Print Protector Sleeves
- These aluminum art bin displays are for INDOOR USE ONLY