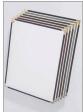

## Ordering Options

- · Archival Print Sleeves are made in one piece
- Lightweight clear poster sleeves are built for everyday wear & tear
- Acid-Free 3mm Backing Board: White Ultra Violet Protective Crystal Clear Film: 175 Micron Polyester
- 5 Sewn Binding Colors
- Metal Corner Colors Available: Gold or Silver