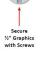

## **Product Details**

- Rigid Poster Board Sign Stand Floor Display
- Poster Board Display has a rectangle weighted Steel Base
- Frameless design, just side rail uprights

  Extremely attractive 1" x 2" race track oval aluminum uprights
- Display 24" x 96" graphic boards and other substrates
- Displays 1 or 2 mounted posters, single or double sided Place graphics any height with set screws
- Accepts 1/2" MAX Insert Thickness
- Aluminum Uprights and base available in a Silver or Black finish
- Front to Back Base Floor Space (Depth): 7 3/4" Easy Assembly, 5 Minute Set Up Time
- Overall Sign Holder Weight: 22 LBS
- Rigid Poster Display Stands Best suited for Indoor Use Only
- **Does Not Come with Graphics Board**