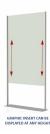

## 24 x 96 Mounted Graphic Poster Board Floorstand with Solid Steel Base, Silver or Black

## **Product Details**

- Rigid Poster Board Sign Stand Floor Display
- Poster Board Display has a rectangle weighted Steel Base
- Frameless design, just side rail uprights

  Extremely attractive 1" x 2" race track oval aluminum uprights
- Display 24" x 96" graphic boards and other substrates
- Displays 1 or 2 mounted posters, single or double sided Place graphics any height with set screws
- Accepts 1/2" MAX Insert Thickness
- Aluminum Uprights and base available in a Silver or Black finish
- Front to Back Base Floor Space (Depth): 7 3/4" Easy Assembly, 5 Minute Set Up Time
- Overall Sign Holder Weight: 22 LBS
- Rigid Poster Display Stands Best suited for Indoor Use Only
- **Does Not Come with Graphics Board**