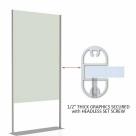

## **Product Details**

- Rigid Poster Board Sign Stand Floor Display
- Poster Board Display has a rectangle weighted Steel Base
- Frameless design, just side rail uprights

  Extremely attractive 1" x 2" race track oval aluminum uprights
- Display 24" x 96" graphic boards and other substrates
- Displays 1 or 2 mounted posters, single or double sided Place graphics any height with set screws
- Accepts 1/2" MAX Insert Thickness
- Aluminum Uprights and base available in a Silver or Black finish
- Front to Back Base Floor Space (Depth): 7 3/4" Easy Assembly, 5 Minute Set Up Time
- Overall Sign Holder Weight: 22 LBS
- Rigid Poster Display Stands Best suited for Indoor Use Only
- **Does Not Come with Graphics Board**

\*Either place (2) Poster Boards 1/4" Thick or Place (ONE) 1/2" Thick Poster Board.

This will avoid any your posters from buckling or sagging.

| Model       | Rigid Graphic Size  | Graphic Thickness        | Ships Via | Product Weight |
|-------------|---------------------|--------------------------|-----------|----------------|
| TTRFWS-2496 | 24" Wide x 96" High | Up to 1/2" MAX Thickness | UPS       | 22 LBS         |